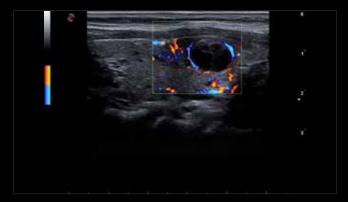

MSK imaging of the shoulder.

Thyroid lesion, imaging 2D with Color Doppler.

Kidney perfusion with high sensitivity Color Doppler mode.

High Frequency Imaging B-mode of Intestine.