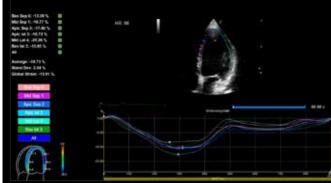

## **STRAIGHTAWAY**

MyLab™Sigma offers cardiac and vascular configurations with extreme added value including Zero-click AutoEF, Anatomical M-mode, Stress Echo analysis, QIMT technologies and dedicated reporting.

CW Doppler of Tricuspid regurgitation.

Left Ventricle XStrain 2D analysis.

Mid cerebral artery investigation with PW Doppler mode.

www.esaote.com

Please visit us online for more information

Esaote S.p.A. - sole-shareholder company
Via Enrico Melen 77, 16152 Genova, ITALY, Tel. +39 010 6547 1, Fax +39 010 6547 275, info@esaote.com