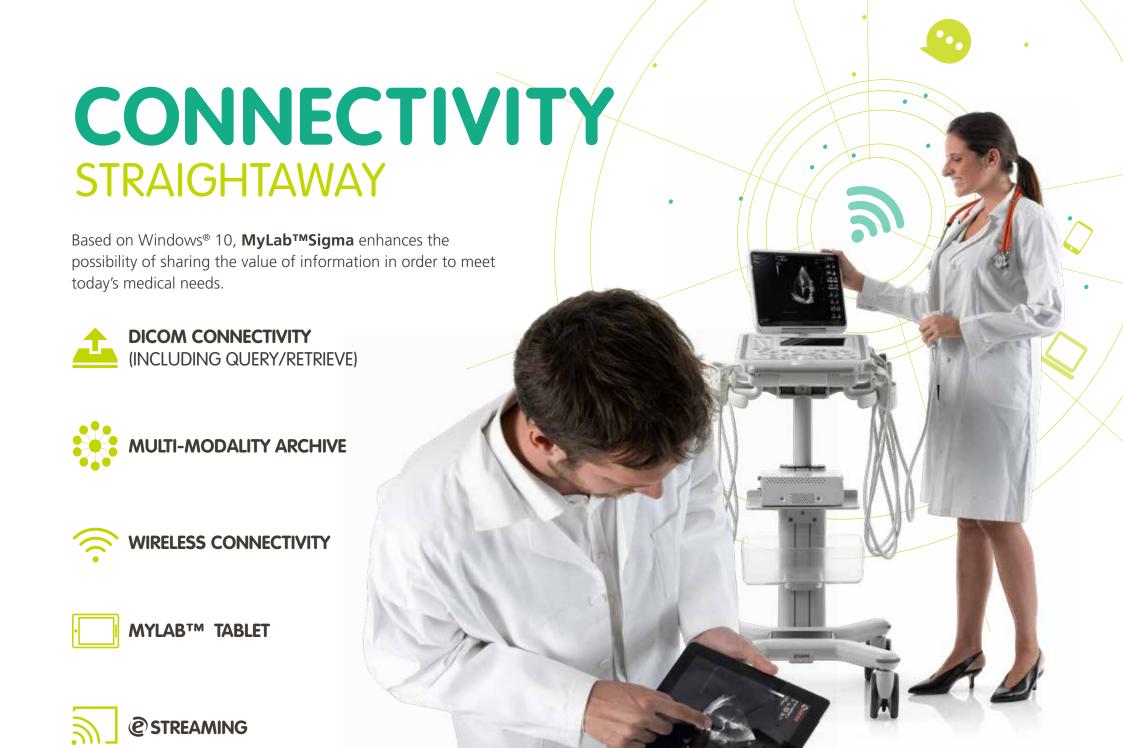

# **EFFICIENCY**STRAIGHTAWAY

MyLab™Sigma is the latest generation portable ultrasound. It is a smart, portable, multidisciplinary ultrasound unit that allows you to bring ultrasound to where it is needed for a quick and complete diagnosis.

It offers extreme agility thanks to its onboard dual connector (4 with additional trolley multi-connector), and extensive workflow with zero-click automation tool for faster diagnostics. It includes a unique built-in touchscreen in addition to its rotating and tilting monitor. Its ergonomic and innovative design along with its great transportability further increase daily productivity and diagnostic efficiency.