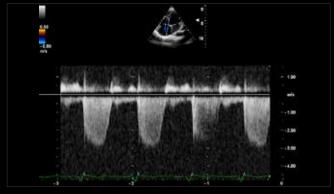

CW Doppler of Tricuspid regurgitation.

Left Ventricle XStrain 2D analysis.

Mid cerebral artery investigation with PW Doppler mode.

www.esaote.com

Please visit us online for more information

Esaote S.p.A. - sole-shareholder company
Via Enrico Melen 77, 16152 Genova, ITALY, Tel. +39 010 6547 1, Fax +39 010 6547 275, info@esaote.com