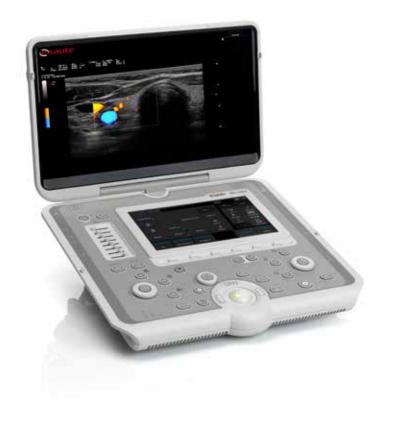

# **EFFICIENCY**STRAIGHTAWAY

MyLab™Sigma is the latest generation portable ultrasound. It is a smart, portable, multidisciplinary ultrasound unit that allows you to bring ultrasound to where it is needed for a quick and complete diagnosis.

It offers extreme agility thanks to its onboard dual connector (4 with additional trolley multi-connector), and extensive workflow with zero-click automation tool for faster diagnostics. It includes a unique built-in touchscreen in addition to its rotating and tilting monitor. Its ergonomic and innovative design along with its great transportability further increase daily productivity and diagnostic efficiency.