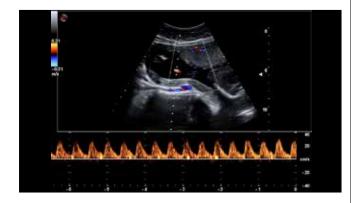

MSK imaging of the shoulder.

Thyroid lesion, imaging 2D with Color Doppler.

Kidney perfusion with high sensitivity Color Doppler mode.

High Frequency Imaging B-mode of Intestine.