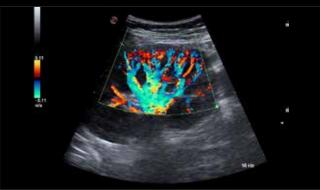

MSK imaging of the shoulder.

Thyroid lesion, imaging 2D with Color Doppler.

Kidney perfusion with high sensitivity Color Doppler mode.

High Frequency Imaging B-mode of Intestine.