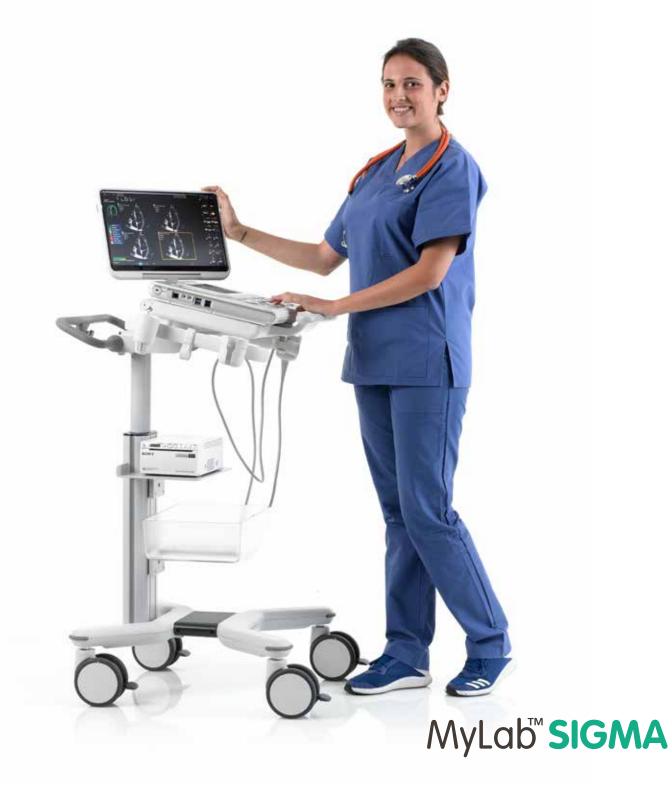

**EFFICIENCY** 

**STRAIGHTAWAY** 







# **EFFICIENCY**STRAIGHTAWAY

MyLab™Sigma is the latest generation portable ultrasound. It is a smart, portable, multidisciplinary ultrasound unit that allows you to bring ultrasound to where it is needed for a quick and complete diagnosis.

It offers extreme agility thanks to its onboard dual connector (4 with additional trolley multi-connector), and extensive workflow with zero-click automation tool for faster diagnostics. It includes a unique built-in touchscreen in addition to its rotating and tilting monitor. Its ergonomic and innovative design along with its great transportability further increase daily productivity and diagnostic efficiency.



















### MOBILITY STRAIGHTAWAY











### GI

#### **STRAIGHTAWAY**

MyLab™Sigma covers all clinical needs, from abdominal to point-of-care applications including special features and technologies such as Full screen, VPan, Needle Visibility and MyLibrary.



MSK imaging of the shoulder.



Thyroid lesion, imaging 2D with Color Doppler.



Kidney perfusion with high sensitivity Color Doppler mode.



High Frequency Imaging B-mode of Intestine.

## **WH**STRAIGHTAWAY

From Obstetric to Gynecology application,

MyLab<sup>TM</sup>Sigma delivers extraordinary imaging including 3D-4D imaging (convex and endovaginal),

AutoNT and full report / graphics.





Fetal Willis circle with Power Doppler.



Umbelical cord PW Doppler mode.



Semi transparent rendering of fetal spine.

## **STRAIGHTAWA