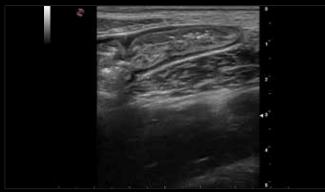

MSK imaging of the shoulder.

Thyroid lesion, imaging 2D with Color Doppler.

Kidney perfusion with high sensitivity Color Doppler mode.

High Frequency Imaging B-mode of Intestine.