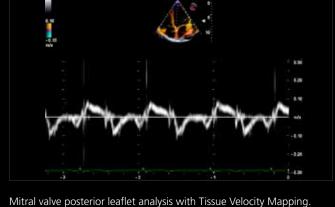

CW Doppler of Tricuspid regurgitation.

Left Ventricle XStrain 2D analysis.

Mid cerebral artery investigation with PW Doppler mode.

www.esaote.com

Please visit us online for more information

Esaote S.p.A. - sole-shareholder company
Via Enrico Melen 77, 16152 Genova, ITALY, Tel. +39 010 6547 1, Fax +39 010 6547 275, info@esaote.com