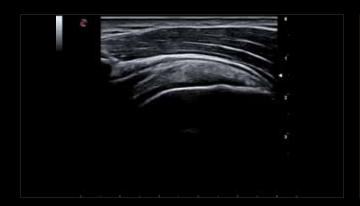

MSK imaging of the shoulder.

Thyroid lesion, imaging 2D with Color Doppler.

Kidney perfusion with high sensitivity Color Doppler mode.

High Frequency Imaging B-mode of Intestine.