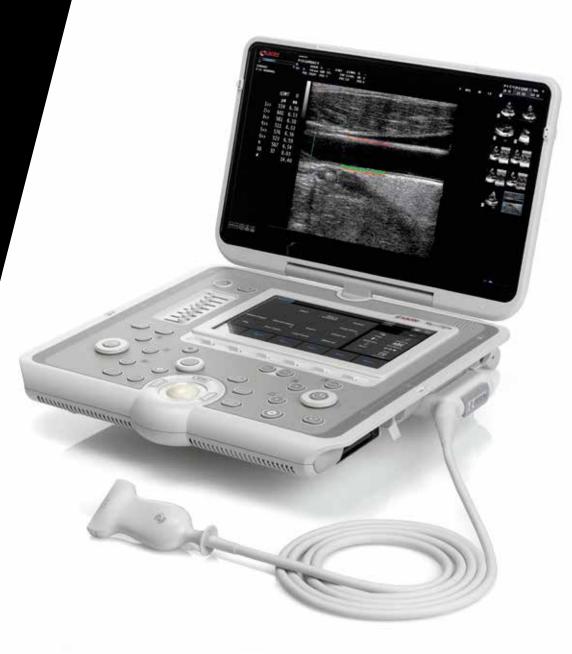

#### **STRAIGHTAWAY**

MyLab™Sigma covers all clinical needs, from abdominal to point-of-care applications including special features and technologies such as Full screen, VPan, Needle Visibility and MyLibrary.

MSK imaging of the shoulder.

Thyroid lesion, imaging 2D with Color Doppler.

Kidney perfusion with high sensitivity Color Doppler mode.

High Frequency Imaging B-mode of Intestine.