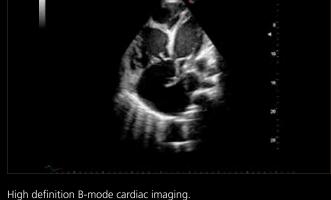

## **STRAIGHTAWAY**

MyLab™Sigma offers cardiac and vascular configurations with extreme added value including Zero-click AutoEF, Anatomical M-mode, Stress Echo analysis, QIMT technologies and dedicated reporting.

CW Doppler of Tricuspid regurgitation.

Left Ventricle XStrain 2D analysis.

Mid cerebral artery investigation with PW Doppler mode.

www.esaote.com

Please visit us online for more information

Esaote S.p.A. - sole-shareholder company
Via Enrico Melen 77, 16152 Genova, ITALY, Tel. +39 010 6547 1, Fax +39 010 6547 275, info@esaote.com