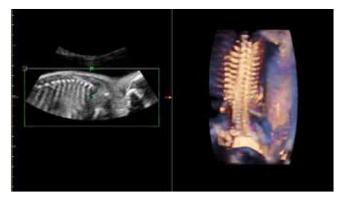

Fetal Willis circle with Power Doppler.

Umbelical cord PW Doppler mode.

Semi transparent rendering of fetal spine.