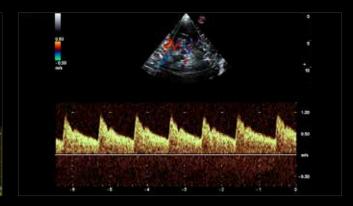

## **STRAIGHTAWAY**

MyLab™Sigma offers cardiac and vascular configurations with extreme added value including Zero-click AutoEF, Anatomical M-mode, Stress Echo analysis, QIMT technologies and dedicated reporting.

CW Doppler of Tricuspid regurgitation.

Left Ventricle XStrain 2D analysis.

Mid cerebral artery investigation with PW Doppler mode.

www.esaote.com

Please visit us online for more information

Esaote S.p.A. - sole-shareholder company
Via Enrico Melen 77, 16152 Genova, ITALY, Tel. +39 010 6547 1, Fax +39 010 6547 275, info@esaote.com