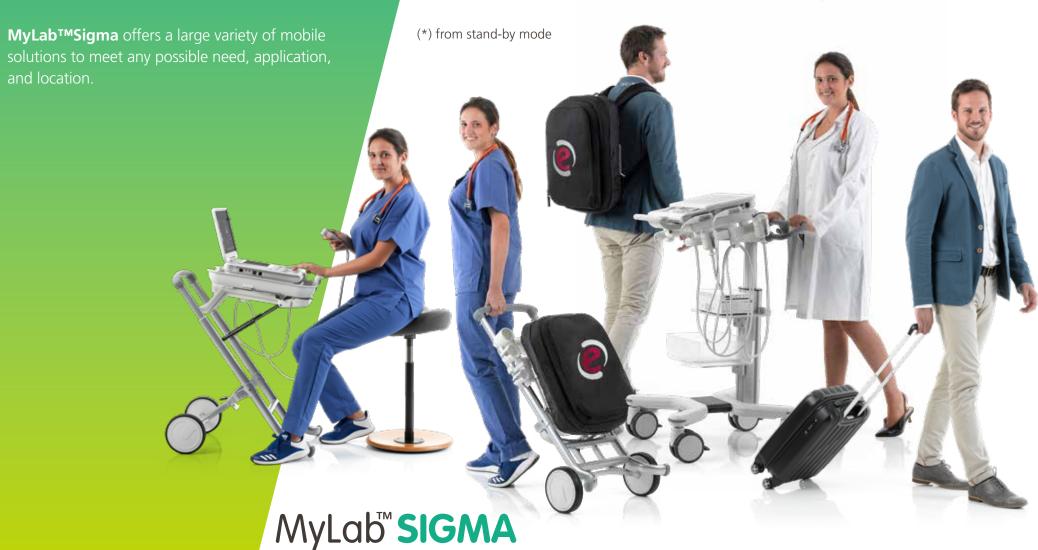

**EFFICIENCY** 

**STRAIGHTAWAY** 







# **EFFICIENCY**STRAIGHTAWAY

MyLab™Sigma is the latest generation portable ultrasound. It is a smart, portable, multidisciplinary ultrasound unit that allows you to bring ultrasound to where it is needed for a quick and complete diagnosis.

It offers extreme agility thanks to its onboard dual connector (4 with additional trolley multi-connector), and extensive workflow with zero-click automation tool for faster diagnostics. It includes a unique built-in touchscreen in addition to its rotating and tilting monitor. Its ergonomic and innovative design along with its great transportability further increase daily productivity and diagnostic efficiency.



















### MOBILITY STRAIGHTAWAY











### GI

#### **STRAIGHTAWAY**

MyLab™Sigma covers all clinical needs, from abdominal to point-of-care applications including special features and technologies such as Full screen, VPan, Needle Visibility and MyLibrary.



MSK imaging of the shoulder.



Thyroid lesion, imaging 2D with Color Doppler.



Kidney perfusion with high sensitivity Color Doppler mode.



High Frequency Imaging B-mode of Intestine.

## **WH**STRAIGHTAWAY

From Obstetric to Gynecology application,

MyLab<sup>TM</sup>Sigma delivers extraordinary imaging including 3D-4D imaging (convex and endovaginal),

AutoNT and full report / graphics.





Fetal Willis circle with Power Doppler.



Umbelical cord PW Doppler mode.



Semi transparent rendering of fetal spine.

## **STRAIGHTAWAY**

MyLab™Sigma offers cardiac and