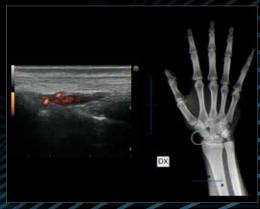

Q-ElaXto point shearwave elastography in liver

Prostate contrast enhanced imaging (CnTI™)

High resolution on median nerve

MSK BodyMap and real-time XFlow on X-Ray extremities

Dual ElaXto characterization on thyroid