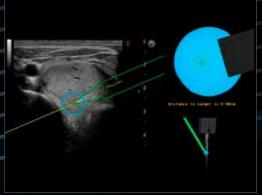

Precise lesion detection and guidance with Virtual Biopsy

XFlow in testis vascularization

Zero-click AutoEF

Ultra-sensitivity color Doppler on vertebral arteries

Baby Face rendering in real-time with XLight