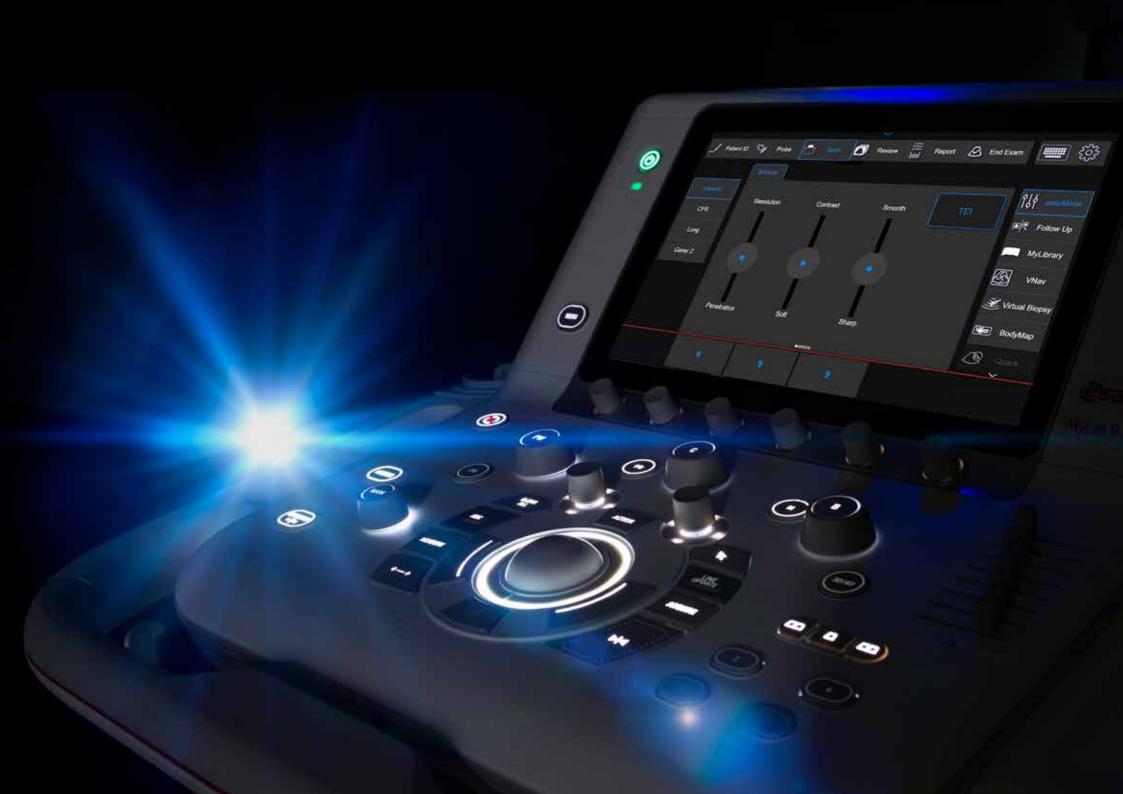

The MyLab™9 ultrasound system provides unprecedented power to drive more confident, better informed healthcare decisions without compromise, at an ultra-value.

The MyLab™9 system takes advantage of over 30 years of Italian engineering and design to offer an ultra-ergonomic experience, starting with its floating keyboard, tablet-like touchscreen and full HD wide format screen. Clinicians will also benefit from:

- easyMode\* unique touch-tool for image optimization through intelligent real-time algorithms
- Opti-light integrated into the monitor to illuminate the room ensuring the best environment for optimal scanning
- appleprobe innovative design which reduces musculo-skeletal strain up to 70%, for better user experience and comfort in clinical practice

- Italian design
- Simplified control panel
- Eco-friendly

@asyColor