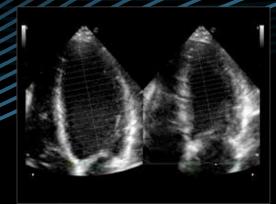

Precise lesion detection and guidance with Virtual Biopsy

XFlow in testis vascularization

Zero-click AutoEF

Ultra-sensitivity color Doppler on vertebral arteries

Baby Face rendering in real-time with XLight