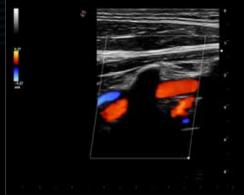

Precise lesion detection and guidance with Virtual Biopsy

XFlow in testis vascularization

Zero-click AutoEF

Ultra-sensitivity color Doppler on vertebral arteries

Baby Face rendering in real-time with XLight