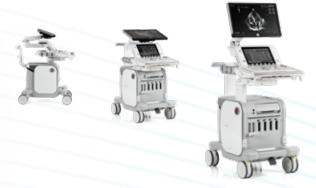

## Beyond Performance and Value

Esaote's new ultra-performance MyLab™9 ultrasound system is designed to support a full range of shared service diagnostic imaging environments. Take ultra-control of your images with unique visualization tools, and view results with clarity and sensitivity to help make more informed clinical decisions. Experience the ultra-comfort of Italian-designed ergonomics and an ultra-easy user interface that increases productivity.

The MyLab™9 ultrasound system provides unprecedented power to drive more confident, better informed healthcare decisions without compromise, at an ultra-value.

The MyLab™9 system takes advantage of over 30 years of Italian engineering and design to offer an ultra-ergonomic experience, starting with its floating keyboard, tablet-like touchscreen and full HD wide format screen. Clinicians will also benefit from: