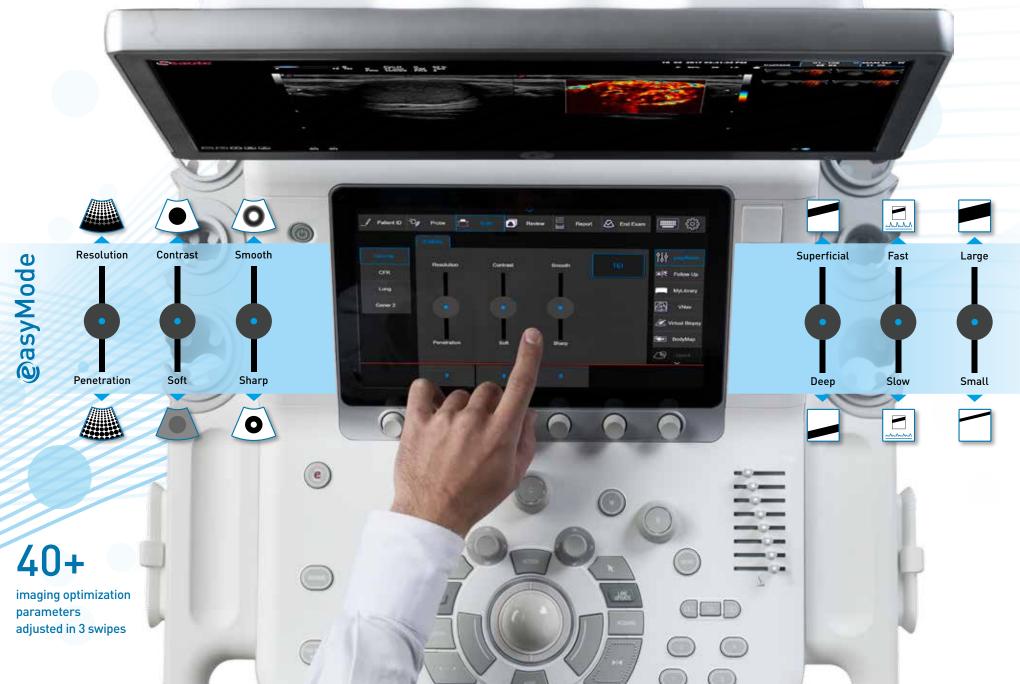

- easyMode\* unique touch-tool for image optimization through intelligent real-time algorithms
- Opti-light integrated into the monitor to illuminate the room ensuring the best environment for optimal scanning
- appleprobe innovative design which reduces musculo-skeletal strain up to 70%, for better user experience and comfort in clinical practice