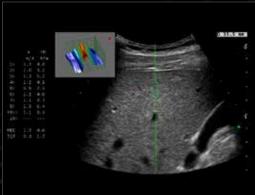

Precise lesion detection and guidance with Virtual Biopsy

XFlow in testis vascularization

Zero-click AutoEF

Ultra-sensitivity color Doppler on vertebral arteries

Baby Face rendering in real-time with XLight