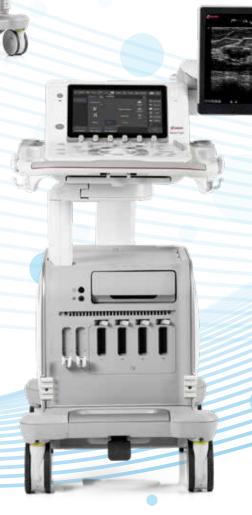

The MyLab™9 ultrasound system provides unprecedented power to drive more confident, better informed healthcare decisions without compromise, at an ultra-value.

The MyLab™9 system takes advantage of over 30 years of Italian engineering and design to offer an ultra-ergonomic experience, starting with its floating keyboard, tablet-like touchscreen and full HD wide format screen. Clinicians will also benefit from: