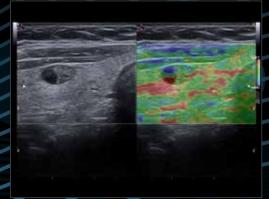

Q-ElaXto point shearwave elastography in liver

Prostate contrast enhanced imaging (CnTI™)

High resolution on median nerve

MSK BodyMap and real-time XFlow on X-Ray extremities

Dual ElaXto characterization on thyroid